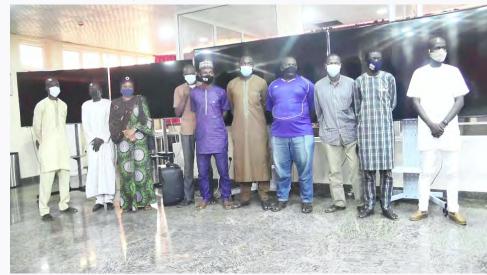

# ONG ARM OF TH **UP WITH YOU!"-JA** MERS, FRAUDSTERS

The group of arrested cyber café operators that manipulated the data of Adhoc staff of the Board.

he Registrar of the Joint Admissions and Matriculation Board (JAMB), Prof. Is-hag Oloyede, has warned scammers and other merchants of fraud to stay away from the Board as its system is designed to get anybody who perpetuates or attempts to act against established norms.

The declaration was made when the Board paraded ten persons who seized the details of some ad hoc staff of the Board, deleted their particulars and inserted their accounts and received allowances meant for this category of staff.

Other accomplices of Zubair nabbed along with him were:

- 1.Usman Muhammad
- 2. Yakubu Mustapha Abubakar
- 3. Alhussaini MamiYaro Musa
- 4. Auwal Muhammed Ladan
- 5. Nasiru Muhammed Abubakar
- 6. Abdulsalam Abdulrazak
- 7. Bilikisu Saka
- 8. Izideeen Nuhu
- 9. Ibrahim Bello Ismail.