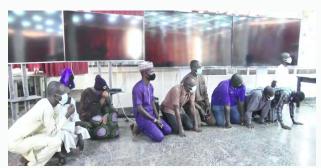

# ONG ARM OF TH **UP WITH YOU!"-JA** MERS, FRAUDSTERS

The group of arrested cyber café operators that manipulated the data of Adhoc staff of the Board.

he Registrar of the Joint Admissions and Matriculation Board (JAMB), Prof. Is-hag Oloyede, has warned scammers and other merchants of fraud to stay away from the Board as its system is designed to get anybody who perpetuates or attempts to act against established norms.

The declaration was made when the Board paraded ten persons who seized the details of some ad hoc staff of the Board, deleted their particulars and inserted their accounts and received allowances meant for this category of staff.

# ... "The Long Arm Of The Law Will Catch Up With You!" - JAMB Warns Scammers, Fraudsters

asked its ad hoc staff, right after the completion of their training for the 2020 Unified Tertiary Matriculation Examination (UTME) exercise, to provide their account details online. A platform outside the official website was created for such. However, some of these ad hoc staff had, instead of providing the required information on a secure system, opted to visit cybercafés. Unknown to some of the ad hoc staff, one of these cybercafes, named Saltee Cybercafe located in Kaduna, had installed a hidden application on its systems. This application, which is known as a keylogger, monitors all entries made on a computer system surreptitiously thereby giving hackers access to clients' data.

Consequently, after the conclusion of a targeted client's transaction on the compromised computer system, the fraudulent cybercafé operator would access the client's profile, edit it and

replace the payment details with his/her own. Thus, receiving payment for an exercise which he/she had not participated in.

The Registrar, Prof. Is-haq Oloyede, revealed that the Board had embedded fail-safe mechanisms in all its systems and these are capable of taking care of such

However, luck ran out on the perpetrators as the in-built security feature of this payment platform revealed their identities leading to their arrest.

And as a testimony to the robustness of the security architecture of the Board, the fraud was detected almost immediately and the ringleader of the group, Mr Sahabi Zubair, was apprehended leading to the arrest of his co-conspirators.

All the culprits confessed to the crime and expressed regret for their action even as they expressed shock that they could be fished out so easily.

The Registrar, Prof. Is-haq Oloyede, revealed that the Board had embedded fail-safe mechanisms in all its systems and these are capable of taking care of such developments knowing that some bad eggs in the society would want to try the resolve of the Board. He advised would-be scammers to steer clear of the Board so as not to succumb to the series of booby-traps in its processes.

Other accomplices of Zubair nabbed along with him were:

- 1.Usman Muhammad
- 2. Yakubu Mustapha Abubakar
- 3. Alhussaini MamiYaro Musa
- 4. Auwal Muhammed Ladan
- 5. Nasiru Muhammed Abubakar
- 6. Abdulsalam Abdulrazak
- 7. Bilikisu Saka
- 8. Izideeen Nuhu
- 9. Ibrahim Bello Ismail.