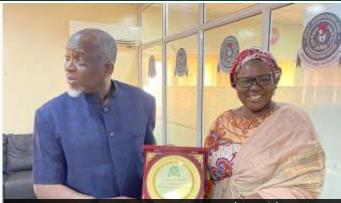

## JAMB REGISTRAR COUNSELS ANA ON CRISES RESOLUTION

Dr Dame Joan Orji, General Secretary, ANA receiving a souvenir from Prof. ls-haq Oloyede, Registrar, JAMB.

Dr. Justina Anjiide Kotso CEE Nasarawa State (Imapoly) receiving a souvenir from Prof. Is-haq Oloyede, Registrar, JAMB.

call has gone to the feuding parties of the Association of Nigerian Authors (ANA) to eschew rancour and embrace lasting peace.

This call was made by the Registrar, Joint Admissions and Matriculation Board(JAMB), Prof. Is-haq Oloyede, when he received a five-man delegation from the Association in his office in Abuja.

According to the Registrar, the internal wrangling and perpetual infighting within the ranks of the Association is demoralising. He urged the new executives to set machinery in motion to reconcile warring factions of the State chapter. He said by doing so, aggrieved parties would come together and build a viable entity that would succinctly articulate the dreams of the founding fathers of the Association thereby making desired impact on the society and the education system at large.

By way of resolving the crisis, the Registrar urged the new Executives to visit some senior members of the Association in acknowledgement of their historical roles in the development of the Association.

The Registrar also commended the General-Secretary of the Association, Dr. Dame Joan Oji, who had informed Prof. Oloyede of her 33-year sojourn in Abuja and her close encounters with JAMB officials over time. Furthermore, he expressed his elation at hearing that an Oji, who had graduated from the University of llorin Medical School, is doing the institution proud in the USA as an Associate Professor of Pediatrics & Neonatology.