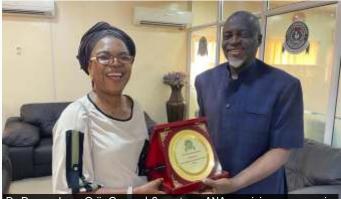

## JAMB REGISTRAR COUNSELS ANA ON CRISES RESOLUTION

Dr Dame Joan Orji, General Secretary, ANA receiving a souvenir from Prof. ls-haq Oloyede, Registrar, JAMB.

Dr. Justina Anjiide Kotso CEE Nasarawa State (Imapoly) receiving a souvenir from Prof. Is-haq Oloyede, Registrar, JAMB.

call has gone to the feuding parties of the Association of Nigerian Authors (ANA) to eschew rancour and embrace lasting peace.

This call was made by the Registrar, Joint Admissions and Matriculation Board(JAMB), Prof. Is-haq Oloyede, when he received a five-man delegation from the Association in his office in Abuja.

According to the Registrar, the internal wrangling and perpetual infighting within the ranks of the Association is demoralising. He urged the new executives to set machinery in motion to reconcile warring factions of the State chapter. He said by doing so, aggrieved parties would come together and build a viable entity that would succinctly articulate the dreams of the founding fathers of the Association thereby making desired impact on the society and the education system at large.

By way of resolving the crisis, the Registrar urged the new Executives to visit some senior members of the Association in acknowledgement of their historical roles in the development of the Association.

The Registrar also commended the General-Secretary of the Association, Dr. Dame Joan Oji, who had informed Prof. Oloyede of her 33-year sojourn in Abuja and her close encounters with JAMB officials over time. Furthermore, he expressed his elation at hearing that an Oji, who had graduated from the University of llorin Medical School, is doing the institution proud in the USA as an Associate Professor of Pediatrics & Neonatology.