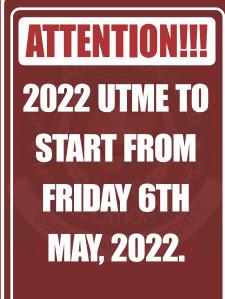

## 2022 UTME: JA IOT ACT TO CAND

head of the 2022 Unified Tertiary Matriculation Examination (UTME) slated to hold between 6th and 14th May, 2022, the Joint Admissions and AMatriculation Board (JAMB) has reminded prospective candidates of the need to adhere strictly to examination etiquette, warning that stiff penalty awaits anyone who runs foul of the laid-down rules and regulations governing the examination.

The UTME is slated to be held between May 6th and 14th 2022.