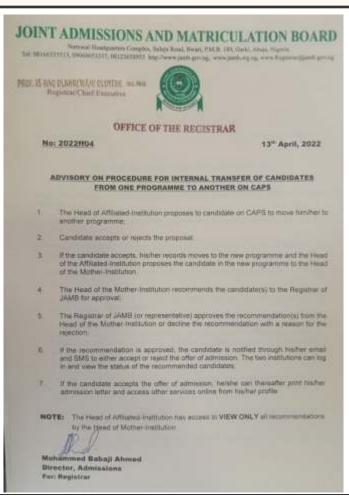

# PROCESSING OF (DEGREE) ADMISSION FOR AFFILIATED-INSTITUTIONS

Please find below an updated procedure for processing of admission for affiliated

- Head of the affiliated-institution logs in to JAMB (CAPS) portal and download candidates for a particular programme;
- The Head of the Affiliated-Institution (wherever it is based) logs in to JAMB (CAPS) portal and set admissions criteria for every programme such as minimum scores for UTME, post UTME, aggregate, catchment and ELDS;
- The Head of the affiliated institution proposes the qualified candidates for each programme on CAPS and it goes to the Head of the mother-institution;
- The Head of the Mother-Institution (wherever it is based) logs in to the JAMB (CAPS) portal and recommends the candidate to the Registrar of JAMB (or representative) for approval or decline the proposal with a reason for the rejection;
- The Registrar of JAMB (or representative) approves the recommendation(s) from the Head of the Mother-Institution or decline the recommendation with a reason for the rejection;
- 6. If the recommendation is approved, the candidate is notified through his/her email and SMS to either accept or reject the offer of admission. The two institutions can log in and view the status of the recommended candidates:
- If the candidate accepts the offer of admission, he/she can thereafter print his/her admission letter and access other services online from his/her profile.

NOTE: The Head of Affiliated-Institution has access to VIEW ONLY all recommendations by the Head of Mother-Institution

Mchammed Babaji Ahmed Director, Admissions

For: Registrar

2

NATIONAL HEADQUARTERS, BWARI, ABUJA