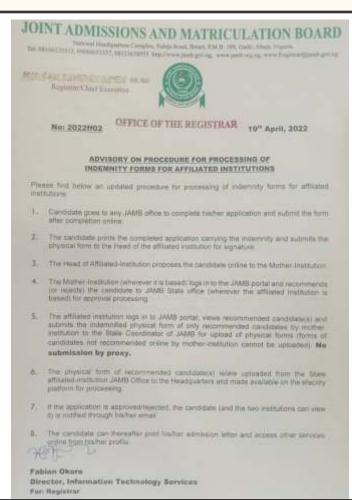

# INDEMITY FORM: ONLY MOTHER-INSTITUTIONS HAVE EXCLUSIVE RIGHT OF RECOMMENDATION

s part of measures to sanitise the procedures for processing candidates' indemnity forms, the Management of the Joint Admissions and Matriculation Board (JAMB), has given Mother-Institutions the sole responsibility of recommending (or rejecting with reasons) candidates' indemnity forms to the Board.

The amendment to the Advisory on the procedure for processing of indemnity forms was approved on Tuesday, 19th April, 2022, at a virtual interaction among JAMB, Heads of Affiliate Institutions, Mother-Institutions and their Admission Officers

The new regime was occasioned by the need to resolve all challenges that had bedeviled the indemnity process as well as to put Mother- Institutions in the picture of all transactions between their Affiliated Institutions, the candidates and JAMB.

According to him, under the new template, all indemnity forms to be endorsed by Heads of Affiliate Institutions, must be with the full knowledge of their Mother-Institutions. He noted that in many instances, the processing of indemnity forms are delayed owing to confusion as to whether the forms should be endorsed by the Mother-Institutions or their Affiliates.

The Registrar added that under the new dispensation, all candidates desirous of this service must visit any JAMB State Office nearest to them to complete the application form online.

He said, "Candidates must print their completed application form carrying the indemnity form, submit the physical form to the Heads of the Affiliated Institutions for signature. The Head of the affiliate-Institution proposes the candidate to the Mother-Institution online, then, the Mother-Institution (wherever it is based) login to the JAMB portal(CAPS) to recommend (or reject with reasons) the candidate to JAMB State office (wherever the affiliated institution is based) for approval processing."

He explained further that through the portal, the Affiliated -Institution logs in to JAMB portal, views recommended candidate(s) by Mother-Institution to the State Coordinator of JAMB for upload of physical forms (forms of candidates not recommended online by Mother-Institution can not be uploaded).

The Registrar added that the Board would notify candidates through their registered e-mail address of the success or otherwise of their applications. If successful, they would be advised to print their admission letters from their respective profiles.