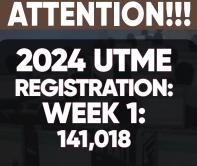

PUNCH, MONDAY, JANUARY 15, 2024-2024 UTME: JAMB Accredits 747 CBT Centres, Registration Begins Today: The Joint Admissions and Matriculation Board has said registration for the 2024/2025 Unified Tertiary Matriculation Examination will begin on Monday (today) and end on February 24, 2024. The Board has also rolled out the registration process for interested candidates across the country.