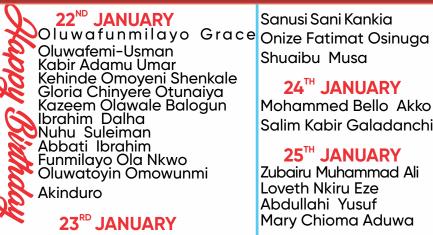

### JAMB CELEBRATES STAFF BORN JANUARY 22<sup>ND</sup> **JANUARY 28<sup>™</sup> 2024**

Shuaibu Musa

24<sup>™</sup> JANUARY Mohammed Bello Akko Salim Kabir Galadanchi

# 25<sup>™</sup> JANUARY

Zubairu Muhammad Ali Loveth Nkiru Eze Abdullahi Yusuf Mary Chioma Aduwa

26<sup>™</sup> JANUARY Muyiwa Odutola Odubela **Oladokun Sabig Elias** 

27<sup>™</sup> JANUARY **Olutayo Charles Adesina** Junaidu Adamu Papka Dzima Kaka

### 28<sup>™</sup> JANUARY Adenike Evinade

Josephine Emmanuel Dickson Augustina Chikodi Ohakim

January 22 2024

Vol.3 No. 64 A Weekly Publication of the Office of the Registrar

3 🥨

PUNCH, SATURDAY, JANUARY 13, 2024- JAMB Vows Not to Process DE <u>Applicants with Unverified</u> <u>Certificates:</u> The Joint Admissions and Matriculation Board, on Friday, vowed that it would not process any Direct Entry admission without certificate verification for the Advanced Level candidates that applied for the 2023 admissions.