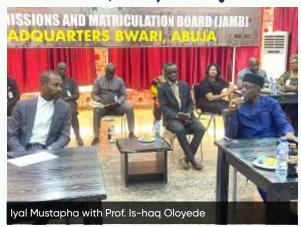

# NELF VISITS JAMB, SEEKS SYSTEMS INTEGRATION

el. 08033885742

head of the formal launch of the students' loan scheme scheduled for Wednesday, 21st February, 2024, a delegation from the National Education Loans Fund (NELF) on Monday,

12th February, 2024, paid a visit to the management of the Joint Admissions and Matriculation Board (JAMB) at the Board's National Headquarters, Bwari.

## ...NELF Visits JAMB, Seeks Systems Integration

The delegation, who spoke through the Project Manager, Iyal Mustapha, disclosed that they were at the headquarters of the Board to seek more clarifications on some technical matters as well as discuss the framework for the proposed partnership between the two agencies towards creating a formidable database of

While discussing various modalities to be employed to screen, grant and recover loans from applicants, the Project Manager stressed the need for the two agencies to integrate their systems for the successful administration of the scheme.

In his remarks, Mustapha revealed that NELF is partnering other government agencies such as the National Identification Management Commission (NIMC), National Youth Service Corps (NYSC), among others, for effective harmonisation of beneficiaries' data.

The Registrar, who had earlier taken the delegation through the operations of the Board's Central Admissions Processing System (CAPS), advocated the adoption of some clearly-stated working objectives to guide the operations of the partnership.

Other members of the delegation included the Data Analyst, NELF, Dike Monalisa, and IT Lead, Ogunleye Olawale.