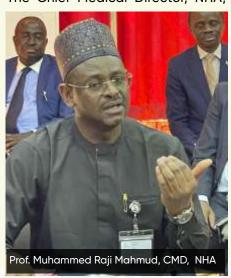

## JAMB HEALTH INTERVENTIONS EXCITE NATIONAL HOSPITAL

he Joint Admissions and Matriculation Board(JAMB) has been commended for the various healthcare delivery interventions rendered to the National Hospital, Abuja, and other health facilities across the six geopolitical zones of the country through its landmark Project C.U.R.E initiative, donations of medical consumables and other critical interventions.

The Chief Medical Director, NHA,

Prof. Muhammed Raji Mahmud, gave this commendation when he paid a courtesy visit to the Registrar, Prof. Ishaq Oloyede, on Tuesday, 13th February, 2024.

In his remarks, the CMD enjoined other agencies of government and public-sprited Nigerians to emulate the JAMB CSR model with a view to complementing healthcare delivery programmes of government.

According to Prof. Mahmud, the mission of the management of the NHA to the Board was to express its appreciation for its financial intervention to the NHA Christian and Muslim Chapels through which succour is provided to indigent patients in dire need of financial assistance to meet their cost of operations or procurement of drugs, among others.