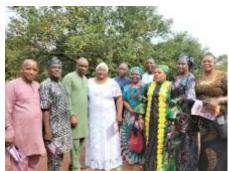

# NSCDC ASSURES JAMB OF CONSTANT SUPPORT

L- R, Mr Uwem Nkang-JAMB; Sup Koko Etefia- Armed Squad, NSCDC; Mrs Grace Olima-William- JAMB State Coordinator Uyo, Akwa Ibom State; NSCDC State Commandant, Eng.EluwadeEluyemi; MrsDorathyUdoh-JAMBS; DCCEssienUdim- Head of Critical National Asset and Infrastructure NSCDC and Mr Dozie Umudu- JAMB during the visit of the NSCDC, Uyo Command to JAMB

he State Commandant of the Nigeria Security and Civil Defense Corps(NSCDC), Akwa Ibom State, Engr. Eluwade M. Eluyemi, on Monday, 11th March, 2024, paid a courtesy visit to JAMB State Office, Uyo.

According to Engr. Eluwade Eluyemi, the essence of his visit was to strengthen the existing cordial relationship with the Board. He highlighted the functions of the paramilitary body to include protection of lives and property, curbing illegal bunkering of petroleum products and minina activities. He disclosed that the Corps had recorded noticeable successes in these areas as it had been able to apprehend and prosecute suspects while participating in efforts to rid the nation of the nefarious activities of kidnappers, as well as providing security cover for the various examinations of the Board.