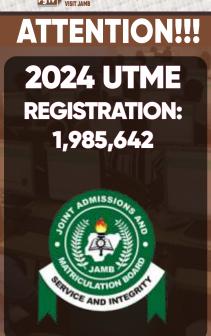

With the successes recorded, all is set for the 2024 main UTME scheduled to commence on Friday, 19th April, 2024, with a total of 1,985,863 candidates expected to sit the examination.

To access their results, candidates are urged to Send MOCKRESULT to 55019 using their registered phone number(SIM) to access their results.

He asserted that the Board would not rest on its laurels but would rather continue to innovate to make its processes a model for all.

With the Mock-UTME successfully conducted, the focus of the Board is on the 2024 main UTME, which will commence on Friday ,19th April, 2024, with a total of 1,985,642 candidates scheduled to take the examination nationwide.