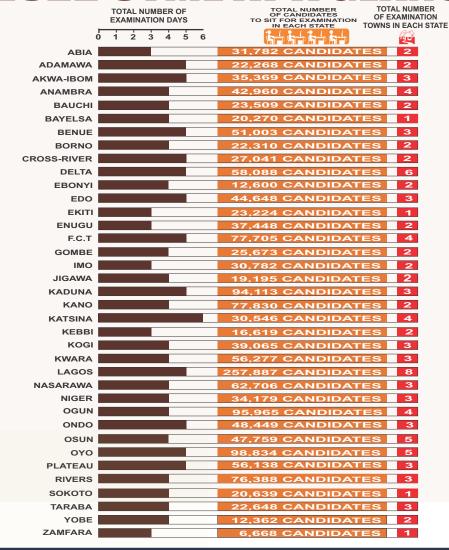

PUNCH FRIDAY, 6TH MAY, 2022 – UTME Begins in 750 Centres, Osun NSCDC Deploys 100: No fewer than 750 computer-based test centres have been prepared for the Joint Admissions and Matriculation Board's 2022 Unified Tertiary Matriculation Examination billed to commence on Friday, 6th May 2022 and Direct Entry.

No fewer than 1.8 million candidates registered for the 2022 UTME/DE.

According to the Registrar, JAMB, Prof. Ishaq Oloyede, during a virtual meeting with members of examination committees, a total of 750 centres had been made available.

Prof. Oloyede, also announced that the Board would be conducting four examination sessions instead of its traditional three sessions in some centres across the country.

"The affected centres are situated in the following examination towns: Abule Egba/Agege/Ikeja(Lagos); Mainland (Lagos) Funtua/ Malumfashi (Katsina) examination towns," he added. Also in Leadership, Friday, 6th May 2022, Vanguard, Friday, 6th May 2022, Guardian, Friday, 6th May 2022, Daily Sun, Friday, 6th May 2022.