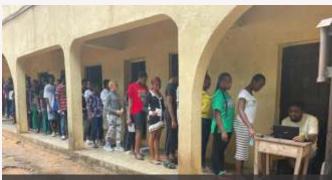

As of Saturday, 26th April, 2025, over 900,000 candidates have successfully completed the UTME out of the 2,030,900 registered for the 2025 examination.

In a significant crackdown, 27 impersonators have been apprehended and handed over to the Nigeria Police for immediate prosecution.