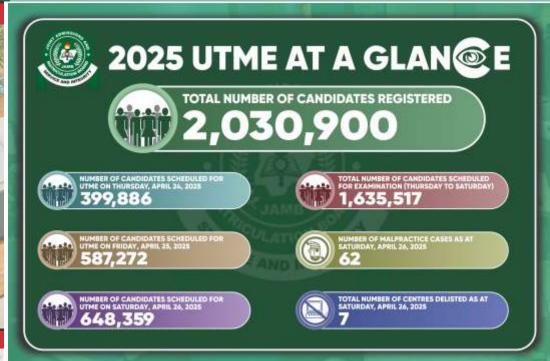

As of Saturday, 26th April, 2025, over 900,000 candidates have successfully completed the UTME out of the 2,030,900 registered for the 2025 examination.

In a significant crackdown, 27 impersonators have been apprehended and handed over to the Nigeria Police for immediate prosecution.