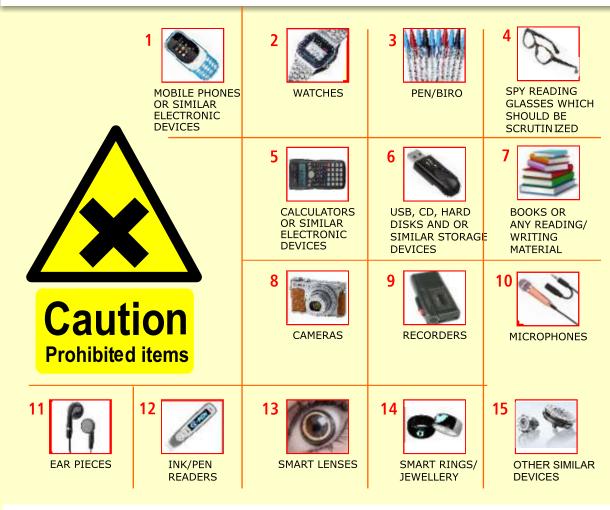

## **PROHIBITED ITEMS**

The Joint Admissions and Matriculation Board (JAMB) has reaffirmed its stance against examination malpractice by restating the ban on certain items during the 2024 Unified Tertiary Matriculation Examination (UTME). These items as identified by the Board, are prohibited from examination venues due to their potential to aid in malpractice. Some of these prohibited items are but not limited to:

The prohibition of these items is aimed at safeguarding the integrity of the UTME and preventing examination malpractice.

Over the years, these items have been noted to facilitate cheating among candidates and their collaborators. By banning them, JAMB intends to uphold the sanctity of its examinations and ensure fairness for all candidates.

The Board has reiterated its commitment to zero tolerance for examination malpractice. Any candidate or official found in possession of any of these prohibited items will face appropriate sanctions, which may include disqualification from the examination or legal action. These measures are intended to serve as a deterrent to potential offenders and maintain the credibility of the UTME results.

The restatement of the ban on prohibited items for the 2024 UTME underscores JAMB's determination to combat examination malpractice and uphold the integrity of its examinations. It is imperative for candidates and officials to adhere strictly to these regulations to ensure a fair and transparent examination process. JAMB's continued vigilance in enforcing these measures is crucial for maintaining the credibility and reliability of the UTME results.

TO BE FOREWARNED IS TO BE FOREARMED!!!

|        |                                                                     |                                                |                                                           |                                                             |                                                     |       | 20                                                                                                | 23/20 | 24 AC                                                     | DEMIC                                                                                                                                                                                                                                                                                                                                                                                                                                                                                                                                                                                                                                                                                                                                                                                                                                                                                                                                                                                                                                                                                                                                                                                                                                                                                                                                                                                                                                                                                                                                                                                                                                                                                                                                                                                                                                                                                                                                                                                                                                                                                                                          | SESSIO                                                                                                            | N INST | TUTION | IS' MA                                                                                                                          | 2023/2024 ACADEMIC SESSION INSTITUTIONS' MATRICULATION ANALYSIS | TION AN                                                                           | IALYSI                                                                             |                                                                                                                                                                                                                                                                                                                                                                                                                                                                                                                                                                                                                                                                                                                                                                                                                                                                                                                                                                                                                                                                                                                                                                                                                                                                                                                                                                                                                                                                                                                                                                                                                                                                                                                                                                                                                                                                                                                                                                                                                                                                                                                                |   |       |        |     |                                                                                                                   |                                                     |
|--------|---------------------------------------------------------------------|------------------------------------------------|-----------------------------------------------------------|-------------------------------------------------------------|-----------------------------------------------------|-------|---------------------------------------------------------------------------------------------------|-------|-----------------------------------------------------------|--------------------------------------------------------------------------------------------------------------------------------------------------------------------------------------------------------------------------------------------------------------------------------------------------------------------------------------------------------------------------------------------------------------------------------------------------------------------------------------------------------------------------------------------------------------------------------------------------------------------------------------------------------------------------------------------------------------------------------------------------------------------------------------------------------------------------------------------------------------------------------------------------------------------------------------------------------------------------------------------------------------------------------------------------------------------------------------------------------------------------------------------------------------------------------------------------------------------------------------------------------------------------------------------------------------------------------------------------------------------------------------------------------------------------------------------------------------------------------------------------------------------------------------------------------------------------------------------------------------------------------------------------------------------------------------------------------------------------------------------------------------------------------------------------------------------------------------------------------------------------------------------------------------------------------------------------------------------------------------------------------------------------------------------------------------------------------------------------------------------------------|-------------------------------------------------------------------------------------------------------------------|--------|--------|---------------------------------------------------------------------------------------------------------------------------------|-----------------------------------------------------------------|-----------------------------------------------------------------------------------|------------------------------------------------------------------------------------|--------------------------------------------------------------------------------------------------------------------------------------------------------------------------------------------------------------------------------------------------------------------------------------------------------------------------------------------------------------------------------------------------------------------------------------------------------------------------------------------------------------------------------------------------------------------------------------------------------------------------------------------------------------------------------------------------------------------------------------------------------------------------------------------------------------------------------------------------------------------------------------------------------------------------------------------------------------------------------------------------------------------------------------------------------------------------------------------------------------------------------------------------------------------------------------------------------------------------------------------------------------------------------------------------------------------------------------------------------------------------------------------------------------------------------------------------------------------------------------------------------------------------------------------------------------------------------------------------------------------------------------------------------------------------------------------------------------------------------------------------------------------------------------------------------------------------------------------------------------------------------------------------------------------------------------------------------------------------------------------------------------------------------------------------------------------------------------------------------------------------------|---|-------|--------|-----|-------------------------------------------------------------------------------------------------------------------|-----------------------------------------------------|
| N N/S  | NOTITITION N/S                                                      | INVITATION TO MATRICULA THON CERMONY DATE CHEM | INVITATION TO MATRICULA TION CEREMONY THE LETTER CEREMONY | TOTAL ON<br>THE LIST<br>SUBMITTE<br>D BW THE<br>INSTITUTION | LON NUM<br>ST EROF<br>ST EROF<br>THE ATE<br>THE ATE | e 2 e | TOTAL INVALID TOTAL REGISTR NUMBE ATTOM R OF NUMBE FORBIG RES ON NITRAN MARRIC SFER ULATIO CANDID |       | TOTAL NUMBER ON THE UIST SUBMITT ED BY INSTITUT ION (NET) | NUMBER ON THE TOTAL UST NUMBER NUMBER SUBMITT STILL ON STILL ON MNSTICU D STIAGE STAGE INSTITUT D STAGE STAGE I | TOTAL TOTAL NUMBER NUMBER STILL ON STILL ON PROPOSE PROPOSED D STAGE STAGE STAGE STAGE THE UST) THE UST) THE UST) |        |        | TOTAL TOTAL NUMBER AWATIN STILL ON G STILL ON G EKCOMM CANDID TENDED TE STAGE ACCEPTA (OUTSIDE MCE ON THE LIST) THE LIST) TOTAL | TOTAL   TOTAL   TOTAL   ADMITT                                  | TOTAL ADMITTE D THROUG H.CAPS H.CAPS THE UST SUBMITT SUBMITT SUBMITT INSTITUT ION | TOTAL ADMISSI ADMISSI ON BY THE INSTITUT ION (ON LIST BUT LATION LIST BUT T MOT ON | P. 100 P. |   | 2 4 0 | DAT TO | 4 - | YETTO PHUNT PHUNT ON SUP ON SUP ON SUP ON ADMISSI MA ADMISSI (INCOMP (CC LETTE IT LETTE IT LETTE IT ON ON) ON) ON | TOTAL ON JAMB MATRICU LATION (COMPLE TE ADMISSI ON) |
| 1 18   | IBRAHIM BADAMASI BABANGIDA<br>UNIVERSITY, LAPAF, NIGER STATE        | 11/4/2024                                      | 18/4/2024                                                 | -                                                           | 1943                                                | 0     | -                                                                                                 | 0     | 25                                                        | . 0                                                                                                                                                                                                                                                                                                                                                                                                                                                                                                                                                                                                                                                                                                                                                                                                                                                                                                                                                                                                                                                                                                                                                                                                                                                                                                                                                                                                                                                                                                                                                                                                                                                                                                                                                                                                                                                                                                                                                                                                                                                                                                                            | 1000                                                                                                              |        | en en  | 0 1050                                                                                                                          | 700 1037                                                        | 37 1943                                                                           | 9                                                                                  | 0                                                                                                                                                                                                                                                                                                                                                                                                                                                                                                                                                                                                                                                                                                                                                                                                                                                                                                                                                                                                                                                                                                                                                                                                                                                                                                                                                                                                                                                                                                                                                                                                                                                                                                                                                                                                                                                                                                                                                                                                                                                                                                                              | 0 | 153   | 805    | 133 | 8                                                                                                                 | 649                                                 |
| 2      | FEDERAL POLYTECHNIC ENUGU,<br>2 AHDDD                               | 19/3/2024                                      |                                                           |                                                             | -                                                   | 0     | 0                                                                                                 | 0     | 7                                                         | 0                                                                                                                                                                                                                                                                                                                                                                                                                                                                                                                                                                                                                                                                                                                                                                                                                                                                                                                                                                                                                                                                                                                                                                                                                                                                                                                                                                                                                                                                                                                                                                                                                                                                                                                                                                                                                                                                                                                                                                                                                                                                                                                              | 10.7                                                                                                              | 0      | 0      | 0                                                                                                                               |                                                                 |                                                                                   | -                                                                                  | 0                                                                                                                                                                                                                                                                                                                                                                                                                                                                                                                                                                                                                                                                                                                                                                                                                                                                                                                                                                                                                                                                                                                                                                                                                                                                                                                                                                                                                                                                                                                                                                                                                                                                                                                                                                                                                                                                                                                                                                                                                                                                                                                              | 0 | 1     | a      | 2   |                                                                                                                   | ৰ                                                   |
| S      | NIGERIAN ARMY UNIVERSITY, BIU                                       | 3/4/2024                                       | 23/4/2024                                                 | 禁                                                           | 965                                                 | 0     | 0                                                                                                 | 0     | 865                                                       | 0                                                                                                                                                                                                                                                                                                                                                                                                                                                                                                                                                                                                                                                                                                                                                                                                                                                                                                                                                                                                                                                                                                                                                                                                                                                                                                                                                                                                                                                                                                                                                                                                                                                                                                                                                                                                                                                                                                                                                                                                                                                                                                                              |                                                                                                                   | 0      | 0      | 2                                                                                                                               | 26 8                                                            | 841 86                                                                            | 865                                                                                | 0                                                                                                                                                                                                                                                                                                                                                                                                                                                                                                                                                                                                                                                                                                                                                                                                                                                                                                                                                                                                                                                                                                                                                                                                                                                                                                                                                                                                                                                                                                                                                                                                                                                                                                                                                                                                                                                                                                                                                                                                                                                                                                                              | 0 | ব     | 52     | 20  | 16                                                                                                                | 753                                                 |
| 9 4 12 | OYO STATE COLLEGE OF NURSING<br>AND MIDWIFERY, ELEYELE OYO<br>STATE | 12/4/2024                                      | 23/4/2024                                                 | 7                                                           | 130                                                 |       | - 2                                                                                               | 128   |                                                           | 0                                                                                                                                                                                                                                                                                                                                                                                                                                                                                                                                                                                                                                                                                                                                                                                                                                                                                                                                                                                                                                                                                                                                                                                                                                                                                                                                                                                                                                                                                                                                                                                                                                                                                                                                                                                                                                                                                                                                                                                                                                                                                                                              | 200                                                                                                               | 0      |        |                                                                                                                                 | 132 1                                                           | 128                                                                               |                                                                                    | 0                                                                                                                                                                                                                                                                                                                                                                                                                                                                                                                                                                                                                                                                                                                                                                                                                                                                                                                                                                                                                                                                                                                                                                                                                                                                                                                                                                                                                                                                                                                                                                                                                                                                                                                                                                                                                                                                                                                                                                                                                                                                                                                              | 0 | 4     | 22     | m   | 0                                                                                                                 | 129                                                 |
| 20     | UNIVERSITY OF IBADAN, IBADAN, S OYO STATE                           | 12/4/2024                                      | 23/4/2024                                                 |                                                             | 3,694                                               | 0     | SE.                                                                                               | 3,659 | 0                                                         | 0                                                                                                                                                                                                                                                                                                                                                                                                                                                                                                                                                                                                                                                                                                                                                                                                                                                                                                                                                                                                                                                                                                                                                                                                                                                                                                                                                                                                                                                                                                                                                                                                                                                                                                                                                                                                                                                                                                                                                                                                                                                                                                                              | V-26                                                                                                              | n      | 6      | 3,857                                                                                                                           | 3,658                                                           | 89                                                                                | 0                                                                                  | 0                                                                                                                                                                                                                                                                                                                                                                                                                                                                                                                                                                                                                                                                                                                                                                                                                                                                                                                                                                                                                                                                                                                                                                                                                                                                                                                                                                                                                                                                                                                                                                                                                                                                                                                                                                                                                                                                                                                                                                                                                                                                                                                              | н | 27.5  | 807    | 37  | 57                                                                                                                | 2,947                                               |